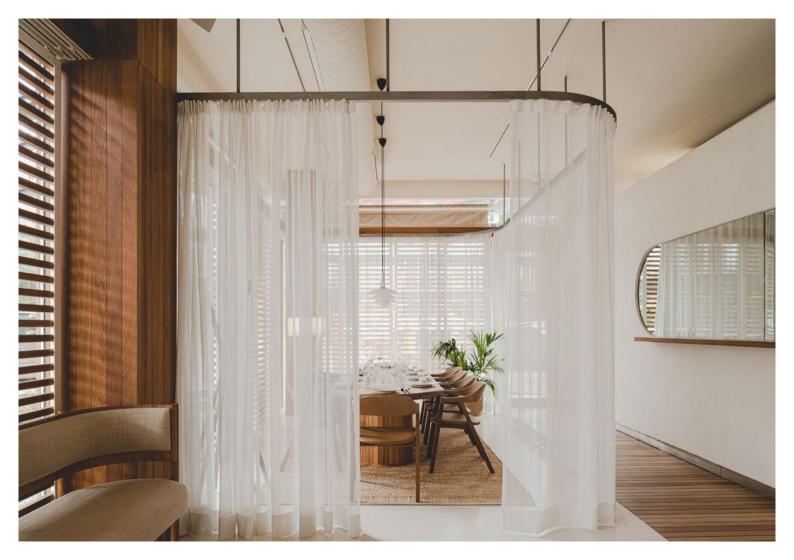

# **Rockfon Mono® Acoustic**

Capture a signature look and brilliant acoustics in one seamless design. Rockfon Mono Acoustic opens unlimited possibilities to design awe-inspiring architectural ceilings and walls. Flat, shaped, or coloured in any way, you have complete freedom to innovate.

### Design

- Complete design freedom
- A unique seamless and flexible acoustic solution
- Curve the surface of your acoustic panel to as little as a 1500mm radius

- Integrate on ceilings and walls
  - It can be installed sloping, flat or curved, in a suspension grid or it can be mounted directly
- Choose your own custom colour or 33 exclusive Colours of Wellbeing